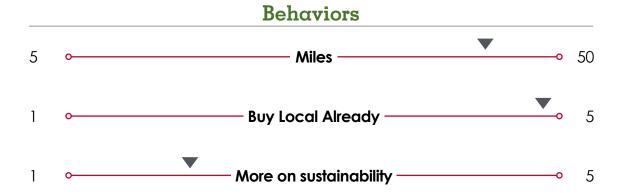

### Goals

- Improve overall health
- Support the local community
- Find a farm that has reasonable prices

### Needs

- A local farm within 35 miles
- A farmers' market to supplement for local farm
- Information on farm's farming practices

### Needs

- A new farm to buy meat from
- A farm within 50 miles of Philadelphia
- Information what products the farm sells

### Goals

- Find a farm that is close to her
- Support her community
- No harmful pesticides
- No GMOs

### Needs

- A local farm within 30 miles of her home
- Information to make sure the farm is sustainable