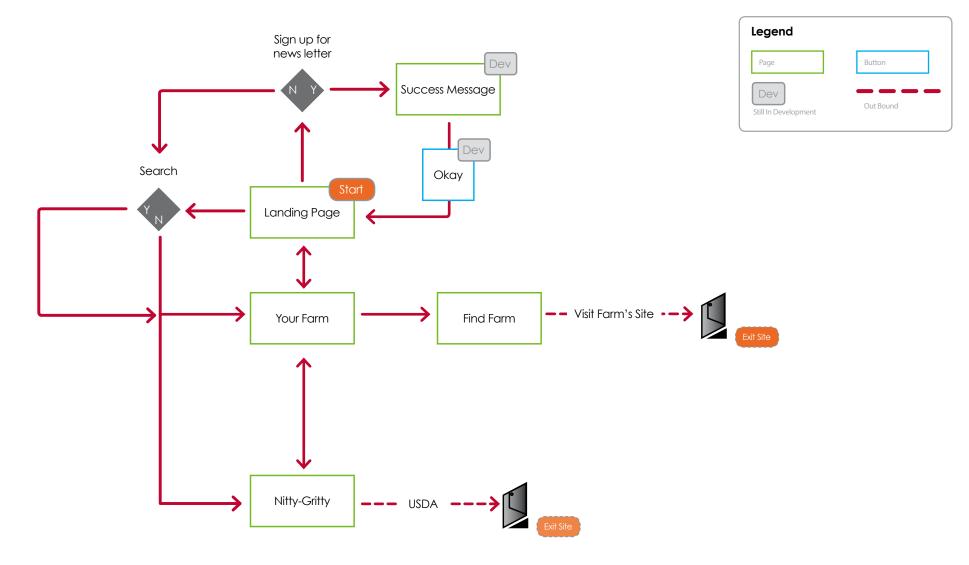

# Flow Chart

#### 1. User arrives at Grazing Season

- From here the user can search for farms by city which takes the user to the Your Farm page.
- The user can scroll down the page for more content.

#### 2. User scrolls down the page

- The user can search for farms by city.
- The user can sign up for Grazing Seasons newsletter

#### 2. User subscribes to Grazing Season's newsletter

• When the user hits subscribe a success message pops up showing the user that they have successfully subscribed to the newsletter.

#### 1. When the user lands on Your Farm page

- All of the farms are displayed in alphabetical order.
- The user can scroll through all of the farms or refine the search.

#### 2. User refines the search

- When the user moves the mouse into the map a drop box fades in allowing the user to refine the search to farms within thirty miles or within fifty miles.
- When the user clicks on a mile radius it returns a limited results list
- The <h1> changes to reflect the mile radius.

#### 3. User hovers over farm image

- When the user moves the mouse out of the map the drop box fades out
- Once the user hovers over the image of the farm a transparent box slides up revealing the name of the farm, the farm's address, the farm's phone number and icons showing what the farm sell.
- The user can click on the farm's name sending the user outbound to the farm's actual site.
- When the user moves out of the image the box slides back down to its original position.