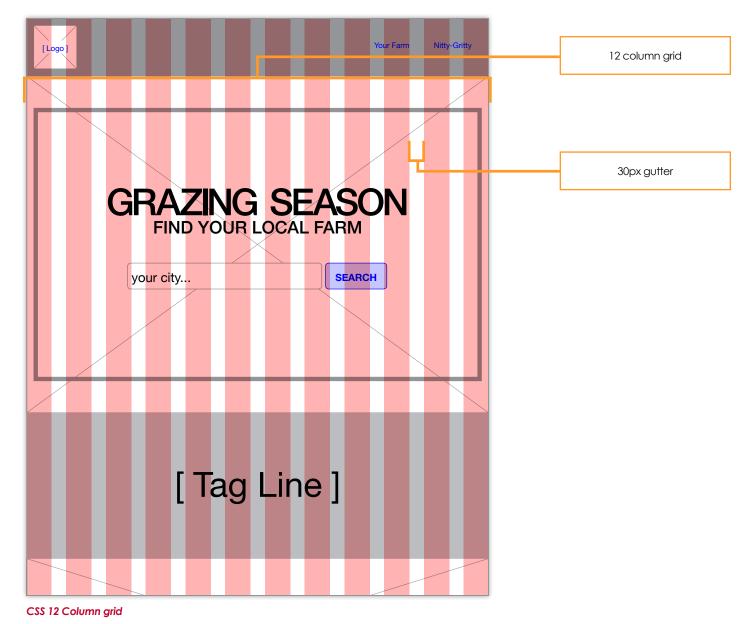

# CSS Specs – Overview

- The front-end framework used for development is Bootstrap 3.
- This allows for a fast mobile first approach development.
- Bootstrap uses certain HTML elements and CSS properties that require the use of the HTML5 doctype.

<!DOCTYPE html> <html lang="en">

> ... </html>

All pages are designed on a 12 column grid system with a 30px gutter, 15px left and 15px right.

- For rapid development use the predefined class for each screen size.
- Phones (< 768px)
  - col-xs-
  - <img class="col-xs-12"...>
- Tablets (≥ 768px)
  - col-sm-
- Medium Desktops (≥ 992px)
  - col-md-
- Large Desktops (≥ 1200px)
  - col-lg-
- In the example we use the class for extra small devices and give it a column span of 12. Therefore the image will span 12 columns.
- An element can span 1 to 12 columns.
- In order to create the columns the element **must** be in a div with the class "row".