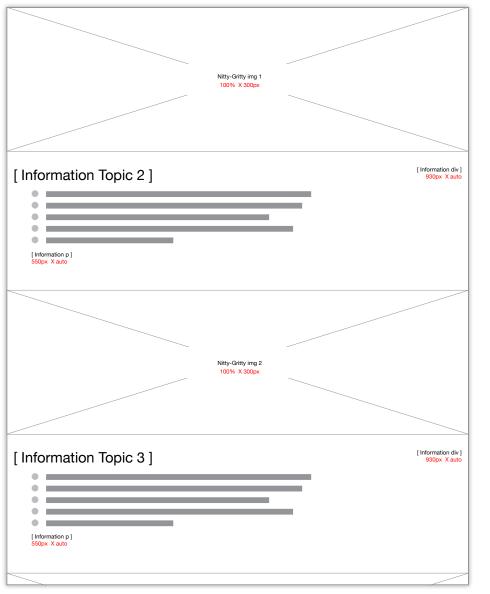

• The user can continue to read and scroll down for more information

Nitty-Gritty Cont.

|                                 | Nitty-Gritty img 3<br>100% X 300px |                                                                                    |
|---------------------------------|------------------------------------|------------------------------------------------------------------------------------|
|                                 |                                    |                                                                                    |
| [Information Topic 4]           |                                    | [ Information div<br>930px X aut                                                   |
| [Information p]<br>550px X auto |                                    |                                                                                    |
|                                 |                                    |                                                                                    |
|                                 |                                    |                                                                                    |
|                                 |                                    |                                                                                    |
|                                 |                                    |                                                                                    |
|                                 |                                    |                                                                                    |
|                                 |                                    |                                                                                    |
| [Copy Right Information ]       | [ Footer bar ]<br>100% X 80px      | [Social media icons]<br>52px X 52px<br>media<br>Social<br>media<br>Social<br>media |

### Nitty-Gritty Page Cont.

| ID  | Name                        | Width | Height | Color                |
|-----|-----------------------------|-------|--------|----------------------|
| 6   | Nitty-gritty-<br>hero-img-1 | 100%  | 300px  | -                    |
| 7   | Information                 | 930px | auto   | -                    |
| 7a  | Text                        | -     | -      | Grazing Season Green |
| 8   | Information<br>text         | 550px | auto   | Grazing Season Black |
| 9   | Nitty-gritty-<br>hero-img-2 | 100%  | 300px  | -                    |
| 10  | Information                 | 930px | auto   | -                    |
| 10a | Text                        | -     | -      | Grazing Season Green |
| 11  | Information<br>text         | 550px | auto   | Grazing Season Black |