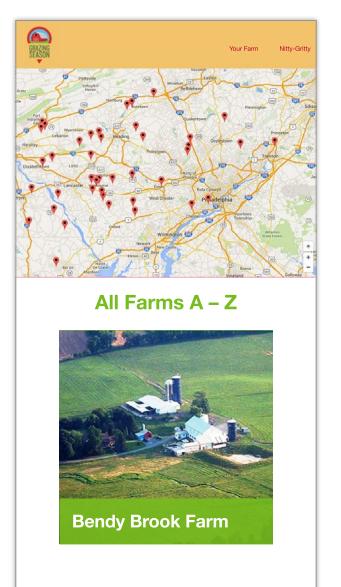

Landing Page Cont.

- When the users arrive to the Your Farm page the user is greeted with a map displaying all of the farms surrounding the selected city the user searched
- The farms are displayed in alphabetical order with an image of the farm
- The user has the option to narrow down the farm list, for that interaction see page 32
- The user can scroll down the page to see all of the farms