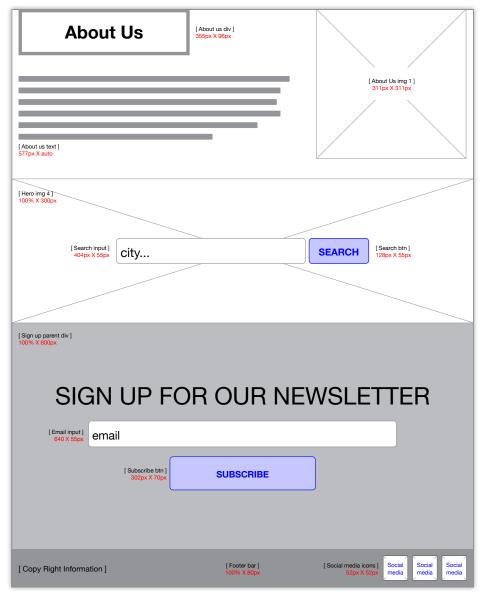

- When users arrive to Grazing Season's landing page they can search for local sustainable farms by cities
- The user has the option to scroll down the page to read more about Grazing Season

• As the user scrolls they can read Grazing Season's mission statement and the about us

- At the bottom of the page the user has the option to search for a local sustainable farm or sign up for Grazing Season's newsletter.
- If the user subscribes a success message is displayed see page 31 for interaction

### Landing Page Cont.

| ID  | Name                  | Width | Height | Color                       |
|-----|-----------------------|-------|--------|-----------------------------|
| 14  | About us              | 355px | 96px   | Grazing Season Green        |
| 14a | Text                  | -     | -      | Grazing Season Black        |
| 15  | Home-about-<br>us-img | 311px | 311px  | -                           |
| 17  | Home-hero-<br>img-4   | 100%  | 700px  | -                           |
| 18  | Search input          | 404px | 55px   | Grazing Season White        |
| 19  | Search btn            | 128px | 55px   | Grazing Season Green        |
| 19a | Text                  | -     | -      | Grazing Season White        |
| 20  | Sign up               | 100%  | 600px  | Grazing Season Light Yellow |
| 20a | Text                  | -     | -      | Grazing Season Red          |
| 21  | Email input           | 640px | 55px   | Grazing Season White        |
| 22  | Subscribe btn         | 302px | 70px   | Grazing Season Green        |
| 22a | Text                  | -     | -      | Grazing Season White        |
| 23  | Footer                | 100%  | 80px   | Grazing Season Yellow       |
| 24  | Copy right            | auto  | auto   | Grazing Season Black        |
| 25  | Social media          | 52px  | 52px   | _                           |