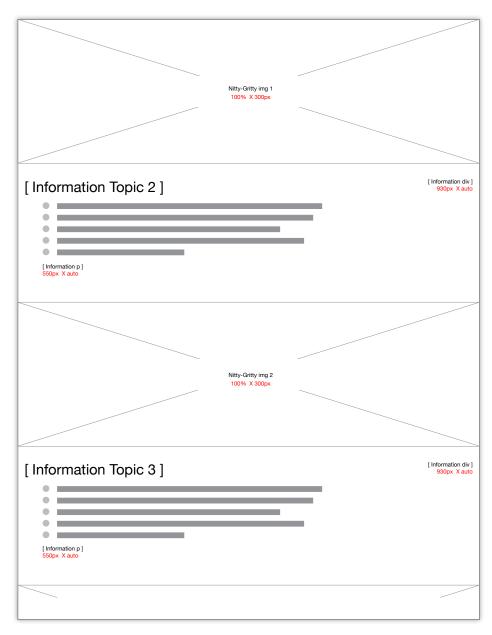

• The user can continue to read and scroll down for more information

Nitty-Gritty Cont.

|                                 | Nitty-Gritty img 3<br>100% X 300px |                                                                                    |
|---------------------------------|------------------------------------|------------------------------------------------------------------------------------|
|                                 |                                    |                                                                                    |
| [Information Topic 4]           |                                    | [ Information div<br>930px X aut                                                   |
| [Information p]<br>550px X auto |                                    |                                                                                    |
|                                 |                                    |                                                                                    |
|                                 |                                    |                                                                                    |
|                                 |                                    |                                                                                    |
|                                 |                                    |                                                                                    |
|                                 |                                    |                                                                                    |
|                                 |                                    |                                                                                    |
| [Copy Right Information ]       | [ Footer bar ]<br>100% X 80px      | [Social media icons]<br>52px X 52px<br>media<br>Social<br>media<br>Social<br>media |

### Nitty-Gritty Page Cont.

| ID  | Name                        | Width | Height | Color                |
|-----|-----------------------------|-------|--------|----------------------|
| 6   | Nitty-gritty-<br>hero-img-1 | 100%  | 300px  | -                    |
| 7   | Information                 | 930px | auto   | -                    |
| 7a  | Text                        | -     | -      | Grazing Season Green |
| 8   | Information<br>text         | 550px | auto   | Grazing Season Black |
| 9   | Nitty-gritty-<br>hero-img-2 | 100%  | 300px  | -                    |
| 10  | Information                 | 930px | auto   | -                    |
| 10a | Text                        | -     | -      | Grazing Season Green |
| 11  | Information<br>text         | 550px | auto   | Grazing Season Black |