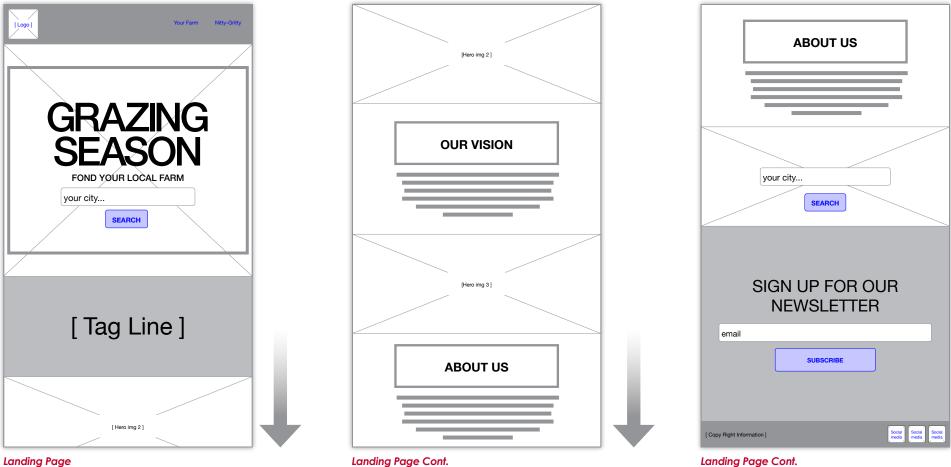

#### Take-aways

- Map needs to be focal point
- Images of farms is more aesthetically appealing
- Centralize farm information

| [ Logo ]<br>90px X 90px                       | [ Nav bar ]<br>100% X 120px | Your Farm                           | Nitty-Gritty |
|-----------------------------------------------|-----------------------------|-------------------------------------|--------------|
| Landing page img ]<br>00% X 700px             |                             |                                     |              |
| [Call to action parent div ]<br>930px X 567px |                             |                                     |              |
|                                               |                             |                                     |              |
| GR                                            | AZING S                     | EASON                               |              |
| F                                             | IND YOUR LOCA               | AL FARM                             |              |
| [Search input]<br>404px X 55px<br>YOUI        | city                        | SEARCH [Search btn]<br>128px X 55px |              |
|                                               |                             |                                     |              |
|                                               |                             |                                     |              |
|                                               |                             |                                     |              |
|                                               |                             |                                     |              |
| ag line div ]<br>J0% X 300px                  |                             |                                     |              |
|                                               | [ Tag Lir                   |                                     |              |
|                                               | L lay LI                    |                                     |              |
|                                               |                             |                                     |              |
|                                               |                             |                                     |              |
| nding Page                                    |                             |                                     |              |

- When users arrive to Grazing Season's landing page they can search for local sustainable farms by cities
- The user has the option to scroll down the page to read more about Grazing Season

• As the user scrolls they can read Grazing Season's mission statement and the about us

- At the bottom of the page the user has the option to search for a local sustainable farm or sign up for Grazing Season's newsletter.
- If the user subscribes a success message is displayed see page 31 for interaction