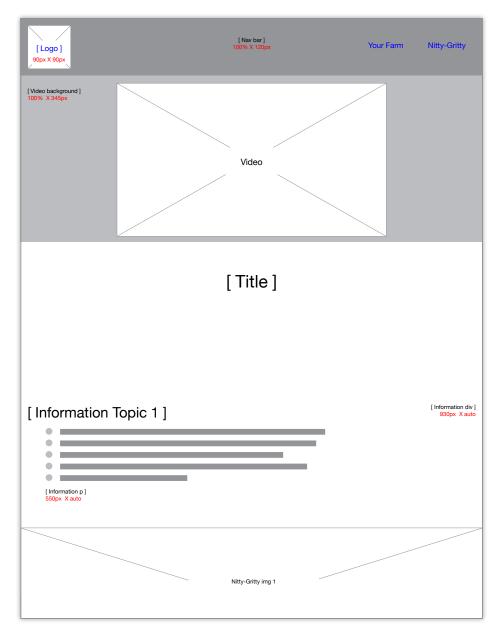

- When the users comes to the Nitty-Gritty page they can watch a video on sustainable farming vs. industrial farming
- The user can scroll to read more information on sustainable farming and similar movements and practices

### Nitty-Gritty Page

| ID | Name                | Width | Height | Color                       |
|----|---------------------|-------|--------|-----------------------------|
| 1  | Video<br>background | 100%  | 345px  | Grazing Season Light Yellow |
| 2  | Video               | 560px | 318px  | -                           |
| 3  | Title               | -     | -      | Grazing Season Red          |
| 4  | Information         | 930px | auto   | -                           |
| 4a | Text                | -     | -      | Grazing Season Green        |
| 5  | Information<br>Text | 550px | auto   | Grazing Season Black        |