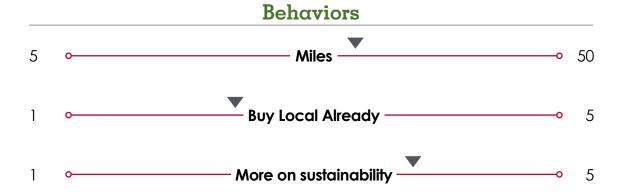

### Needs

- A local farm within 35 miles
- A farmers' market to supplement for local farm
- Information on farm's farming practices

### Needs

- A new farm to buy meat from
- A farm within 50 miles of Philadelphia
- Information what products the farm sells

### Needs

- A local farm within 30 miles of her home
- Information to make sure the farm is sustainable

#### 2. User refines the search

- When the user moves the mouse into the map a drop box fades in allowing the user to refine the search to farms within thirty miles or within fifty miles.
- When the user clicks on a mile radius it returns a limited results list
- The <h1> changes to reflect the mile radius.