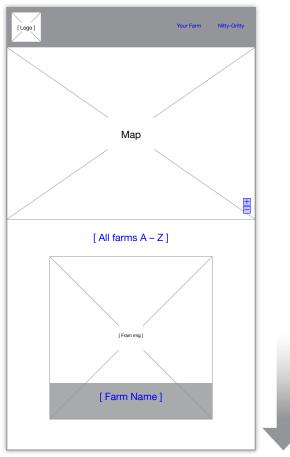

Landing Page Cont.

- When the users arrive to the Your Farm page the user is greeted with a map displaying all of the farms surrounding the selected city the user searched
- The farms are displayed in alphabetical order with an image of the farm
- The user has the option to narrow down the farm list, for that interaction see page 32
- The user can scroll down the page to see all of the farms