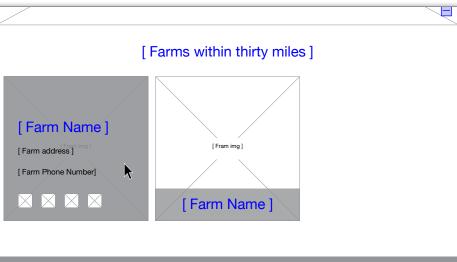

#### 3. User hovers over farm image

- When the user moves the mouse out of the map the drop box fades out
- Once the user hovers over the image of the farm a transparent box slides up revealing the name of the farm, the farm's address, the farm's phone number and icons showing what the farm sell.
- The user can click on the farm's name sending the user outbound to the farm's actual site.
- When the user moves out of the image the box slides back down to its original position.