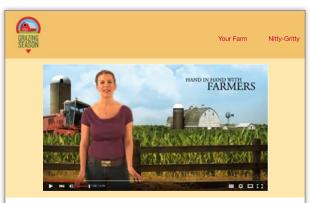

- When the users comes to the Nitty-Gritty page they can watch a video on sustainable farming vs. industrial farming
- The user can scroll to read more information on sustainable farming and similar movements and practices