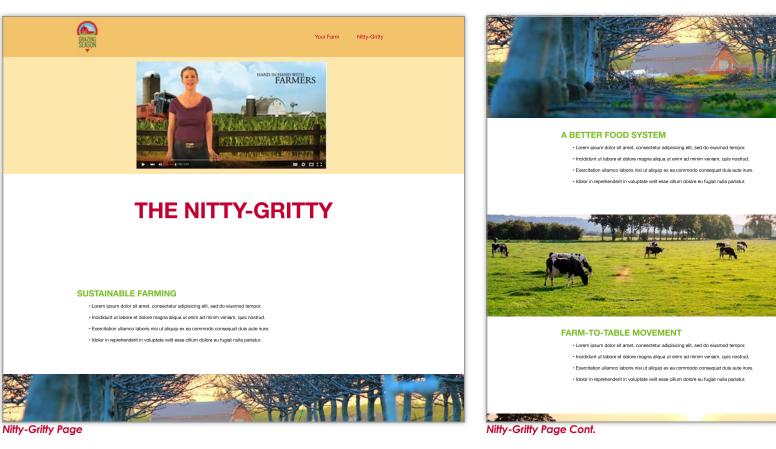

- When the users comes to the Nitty-Gritty page they can watch a video on sustainable farming vs. industrial farming
- The user can scroll to read more information on sustainable farming and similar movements and practices

• The user can continue to read and scroll down for more information

Nitty-Gritty Cont.

|                                 | Nitty-Gritty img 3<br>100% X 300px |                                                                                    |
|---------------------------------|------------------------------------|------------------------------------------------------------------------------------|
|                                 |                                    |                                                                                    |
| [Information Topic 4]           |                                    | [ Information div<br>930px X aut                                                   |
| [Information p]<br>550px X auto |                                    |                                                                                    |
|                                 |                                    |                                                                                    |
|                                 |                                    |                                                                                    |
|                                 |                                    |                                                                                    |
|                                 |                                    |                                                                                    |
|                                 |                                    |                                                                                    |
|                                 |                                    |                                                                                    |
| [Copy Right Information ]       | [ Footer bar ]<br>100% X 80px      | [Social media icons]<br>52px X 52px<br>media<br>Social<br>media<br>Social<br>media |

### **THE NITTY-GRITTY**

#### SUSTAINABLE FARMING

Lorem ipsum dolor sit amet, consectetur adipisicing elit, sed do eiusmod tempor.
 Incididunt ut labore et dolore magna aliqua ut enim ad minim veniam, quis nostrud.
 Exercitation ullamco laboris nisi ut aliquip ex ea commodo consequat duis aute irure.
 Idolor in reprehendent in voluptate velit esse cilium dolore eu fugiat nulla pariatur.

Nitty-Gritty Page

#### A BETTER FOOD SYSTEM

Lorem ipsum dolor sit amet, consectetur adipisicing elit, sed do eiusmod tempor.
 Incididunt ut labore et dolore magna aliqua ut enim ad minim veniam, quis nostrud.
 Exercitation ullamco laboris nisi ut aliquip ex ea commodo consequat duis aute irure
 Idolor in reprehenderit in voluptate velit esse cillum dolore eu fugiat nulla pariatur.

#### FARM-TO-TABLE MOVEMENT

Lorem ipsum dolor sit amet, consectetur adipisicing elit, sed do eiusmod tempor.
 Incididunt ut labore et dolore magna aliqua ut enim ad minim veniam, quis nostrud.
 Exercitation ullamco laboris nisi ut aliquip ex ea commodo consequat duis aute irure.
 Idolor in reprehenderit in voluptate velit esse cillum dolore eu fugiat nulla pariatur.