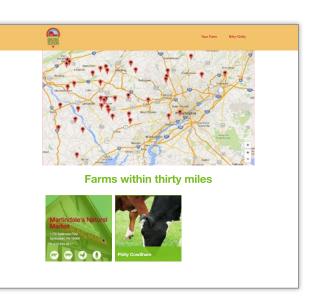

#### 1. When the user lands on Your Farm page

- All of the farms are displayed in alphabetical order.
- The user can scroll through all of the farms or refine the search.

#### 2. User refines the search

- When the user moves the mouse into the map a drop box fades in allowing the user to refine the search to farms within thirty miles or within fifty miles.
- When the user clicks on a mile radius it returns a limited results list
- The <h1> changes to reflect the mile radius.

#### 3. User hovers over farm image

- When the user moves the mouse out of the map the drop box fades out
- Once the user hovers over the image of the farm a transparent box slides up revealing the name of the farm, the farm's address, the farm's phone number and icons showing what the farm sell.
- The user can click on the farm's name sending the user outbound to the farm's actual site.
- When the user moves out of the image the box slides back down to its original position.