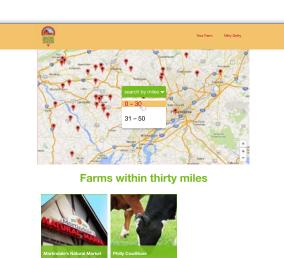

#### 1. When the user lands on Your Farm page

- All of the farms are displayed in alphabetical order.
- The user can scroll through all of the farms or refine the search.

#### 2. User refines the search

- When the user moves the mouse into the map a drop box fades in allowing the user to refine the search to farms within thirty miles or within fifty miles.
- When the user clicks on a mile radius it returns a limited results list
- The <h1> changes to reflect the mile radius.

#### 3. User hovers over farm image

- When the user moves the mouse out of the map the drop box fades out
- Once the user hovers over the image of the farm a transparent box slides up revealing the name of the farm, the farm's address, the farm's phone number and icons showing what the farm sell.
- The user can click on the farm's name sending the user outbound to the farm's actual site.
- When the user moves out of the image the box slides back down to its original position.