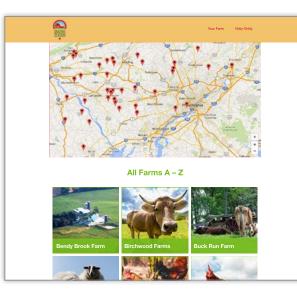

Landing Page Cont.

- When the users arrive to the Your Farm page the user is greeted with a map displaying all of the farms surrounding the selected city the user searched
- The farms are displayed in alphabetical order with an image of the farm
- The user has the option to narrow down the farm list, for that interaction see page 32
- The user can scroll down the page to see all of the farms

#### 1. When the user lands on Your Farm page

- All of the farms are displayed in alphabetical order.
- The user can scroll through all of the farms or refine the search.

### Your Farm

| ID | Name            | Width | Height | Color                |
|----|-----------------|-------|--------|----------------------|
| 1  | Мар             | 960px | 520px  | -                    |
| 2  | Title <h1></h1> | auto  | auto   | Grazing Season Green |
| 3  | Farm image      | 300px | 300px  | -                    |
| 3a | Green Bar       | -     | -      | Grazing Season Green |
| 3b | Text            | 300px | -      | Grazing Season White |