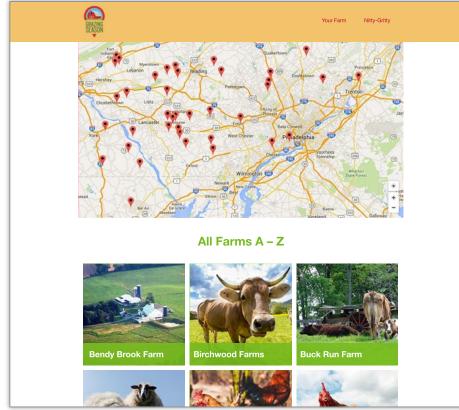

Landing Page Cont.

- When the users arrive to the Your Farm page the user is greeted with a map displaying all of the farms surrounding the selected city the user searched
- The farms are displayed in alphabetical order with an image of the farm
- The user has the option to narrow down the farm list, for that interaction see page 32
- The user can scroll down the page to see all of the farms

#### 1. When the user lands on Your Farm page

- All of the farms are displayed in alphabetical order.
- The user can scroll through all of the farms or refine the search.