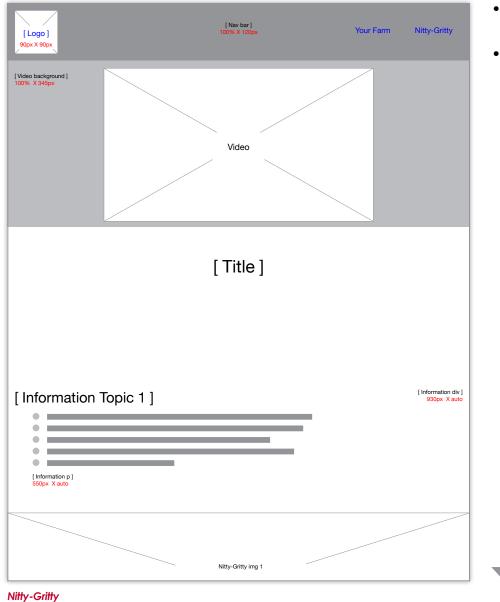

- When the users comes to the Nitty-Gritty page they can watch a video on sustainable farming vs. industrial farming
- The user can scroll to read more information on sustainable farming and similar movements and practices

### Nitty-Gritty Page

| ID | Name                | Width | Height | Color                       |
|----|---------------------|-------|--------|-----------------------------|
| 1  | Video<br>background | 100%  | 345px  | Grazing Season Light Yellow |
| 2  | Video               | 560px | 318px  | -                           |
| 3  | Title               | -     | -      | Grazing Season Red          |
| 4  | Information         | 930px | auto   | -                           |
| 4a | Text                | -     | -      | Grazing Season Green        |
| 5  | Information<br>Text | 550px | auto   | Grazing Season Black        |