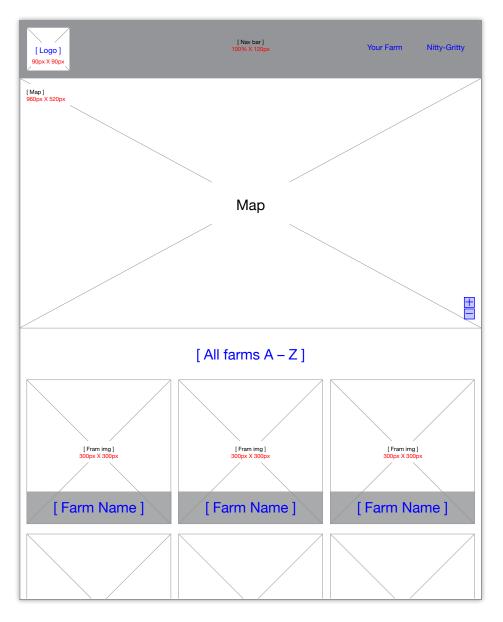

Landing Page Cont.

- When the users arrive to the Your Farm page the user is greeted with a map displaying all of the farms surrounding the selected city the user searched
- The farms are displayed in alphabetical order with an image of the farm
- The user has the option to narrow down the farm list, for that interaction see page 32
- The user can scroll down the page to see all of the farms

#### 1. When the user lands on Your Farm page

- All of the farms are displayed in alphabetical order.
- The user can scroll through all of the farms or refine the search.