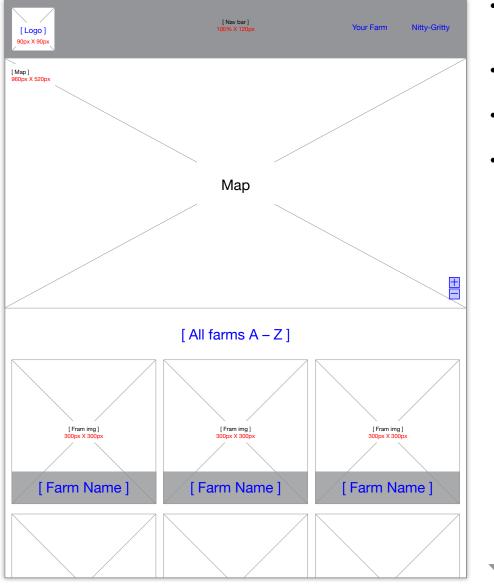

Landing Page Cont.

- When the users arrive to the Your Farm page the user is greeted with a map displaying all of the farms surrounding the selected city the user searched
- The farms are displayed in alphabetical order with an image of the farm
- The user has the option to narrow down the farm list, for that interaction see page 32
- The user can scroll down the page to see all of the farms

### Your Farm

| ID | Name            | Width | Height | Color                |
|----|-----------------|-------|--------|----------------------|
| 1  | Мар             | 960px | 520px  | -                    |
| 2  | Title <h1></h1> | auto  | auto   | Grazing Season Green |
| 3  | Farm image      | 300px | 300px  | -                    |
| 3a | Green Bar       | -     | -      | Grazing Season Green |
| 3b | Text            | 300px | -      | Grazing Season White |