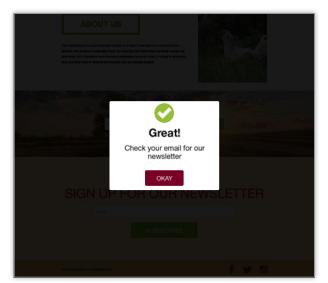

#### 2. User subscribes to Grazing Season's newsletter

• When the user hits subscribe a success message pops up showing the user that they have successfully subscribed to the newsletter.

| About Us                  |                                                                      |         |
|---------------------------|----------------------------------------------------------------------|---------|
|                           |                                                                      |         |
|                           |                                                                      |         |
|                           |                                                                      |         |
| [Succes<br>515px X        | ss Message Modal ] [Check SVG ]                                      |         |
|                           |                                                                      |         |
|                           | [Success Message]<br>390px X 175px<br>[ Newsletter Success Message ] |         |
|                           |                                                                      |         |
| [Button<br>265px X        | ]<br><sup>70px</sup> [OKAY]                                          | TTED    |
| SIGNUF                    | FOR OUR NEW                                                          | SLETTER |
| email                     |                                                                      |         |
|                           |                                                                      |         |
|                           |                                                                      |         |
| [Copy Right Information ] |                                                                      |         |

### Landing Page Success Message

| ID | Name      | Width | Height | Color                |
|----|-----------|-------|--------|----------------------|
| 1  | Modal     | 515px | 400px  | Grazing Season White |
| 2  | Check SVG | 90px  | 90px   | -                    |
| 3  | Message   | 390px | 175px  | Grazing Season Black |
| 4  | Button    | 265px | 70рх   | Grazing Season Red   |
| 4a | Text      | -     | -      | Grazing Season White |