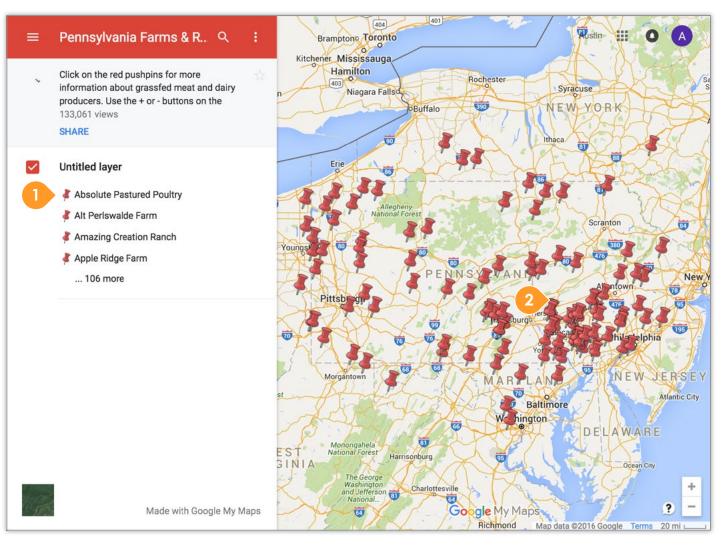

# Competitive Analysis – Eat Wild

#### Site

Eat Wild – Google Map page

### Notes

- 1. List of all farms in and surrounding the state
- 2. User has the option to click a pin which brings up the selected farms information on the left hand side of the page.