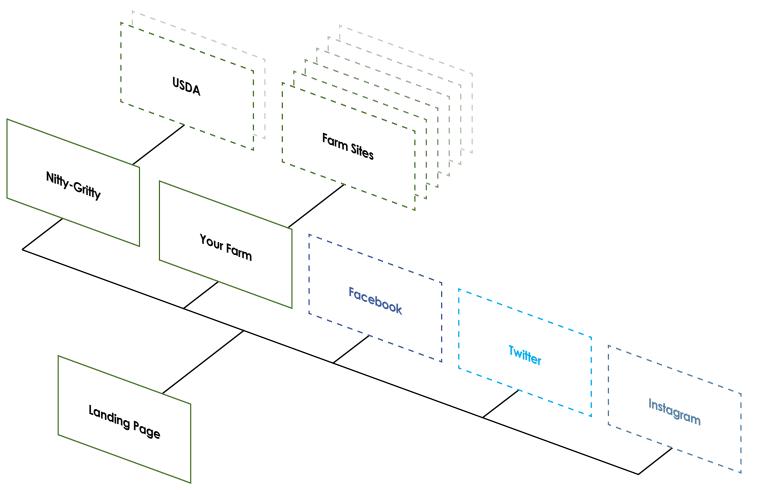

social worker and wants to continue supporting her community by buying from a local farm. Since she is new to the area she is not sure where one is and the local health food store does not have the fresh peaches that she craves. Katie is against the use of GMOs and pesticides, so the practice of sustainability is very important to her.



### Katie Mathews

| Age:        | 30 – 35                  |
|-------------|--------------------------|
| Occupation: | Social worker            |
| Education:  | Bachelor of Liberal Arts |
| Location:   | Suburbs of Philadelphia  |

### Goals

- Find a farm that is close to her
- Support her community
- No harmful pesticides
- No GMOs

### Needs

- A local farm within 30 miles of her home
- Information to make sure the farm is sustainable

# Site Map





# Flow Chart



# Experience Map

| Lens                   | DISCOVERY                                                                            | USE MAP                                                                                              | VALIDATION                                                                                                                           |
|------------------------|--------------------------------------------------------------------------------------|------------------------------------------------------------------------------------------------------|--------------------------------------------------------------------------------------------------------------------------------------|
| Goals                  | Find a website that has a listi