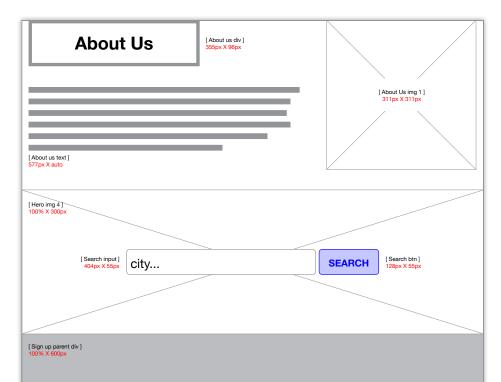

- When users arrive to Grazing Season's landing page they can search for local sustainable farms by cities
- The user has the option to scroll down the page to read more about Grazing Season

• As the user scrolls they can read Grazing Season's mission statement and the about us

### Landing Page Cont.

| ID  | Name                  | Width | Height | Color                       |
|-----|-----------------------|-------|--------|-----------------------------|
| 14  | About us              | 355px | 96px   | Grazing Season Green        |
| 14a | Text                  | -     | -      | Grazing Season Black        |
| 15  | Home-about-<br>us-img | 311px | 311px  | -                           |
| 17  | Home-hero-<br>img-4   | 100%  | 700px  | -                           |
| 18  | Search input          | 404px | 55px   | Grazing Season White        |
| 19  | Search btn            | 128px | 55px   | Grazing Season Green        |
| 19a | Text                  | -     | -      | Grazing Season White        |
| 20  | Sign up               | 100%  | 600px  | Grazing Season Light Yellow |
| 20a | Text                  | -     | -      | Grazing Season Red          |
| 21  | Email input           | 640px | 55px   | Grazing Season White        |
| 22  | Subscribe btn         | 302px | 70px   | Grazing Season Green        |
| 22a | Text                  | -     | -      | Grazing Season White        |
| 23  | Footer                | 100%  | 80px   | Grazing Season Yellow       |
| 24  | Copy right            | auto  | auto   | Grazing Season Black        |
| 25  | Social media          | 52px  | 52px   | _                           |