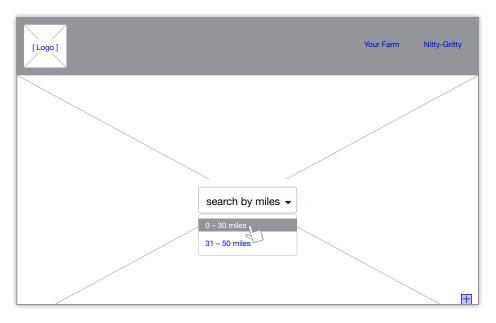

#### 2. User refines the search

- When the user moves the mouse into the map a drop box fades in allowing the user to refine the search to farms within thirty miles or within fifty miles.
- When the user clicks on a mile radius it returns a limited results list
- The <h1> changes to reflect the mile radius.