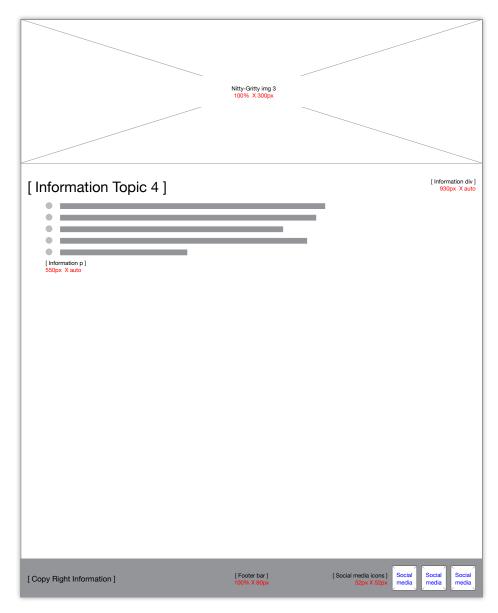

• The user can continue to read and scroll down for more information

Nitty-Gritty Cont.

|                                 | Nitty-Gritty img 3<br>100% X 300px |                                                                                    |
|---------------------------------|------------------------------------|------------------------------------------------------------------------------------|
|                                 |                                    |                                                                                    |
| [Information Topic 4]           |                                    | [ Information div<br>930px X aut                                                   |
| [Information p]<br>550px X auto |                                    |                                                                                    |
|                                 |                                    |                                                                                    |
|                                 |                                    |                                                                                    |
|                                 |                                    |                                                                                    |
|                                 |                                    |                                                                                    |
|                                 |                                    |                                                                                    |
|                                 |                                    |                                                                                    |
| [Copy Right Information ]       | [ Footer bar ]<br>100% X 80px      | [Social media icons]<br>52px X 52px<br>media<br>Social<br>media<br>Social<br>media |

• From here the user can either share Grazing Season on social media or scroll back to the top of the page and use the links to other pages of the site

Nitty-Gritty Cont.

### Nitty-Gritty Page Cont.

| ID  | Name                        | Width | Height | Color                |
|-----|-----------------------------|-------|--------|----------------------|
| 12  | Nitty-gritty-<br>hero-img-3 | 100%  | 300px  | -                    |
| 13  | Information                 | 930px | auto   | -                    |
| 13a | Text                        | -     | -      | Grazing Season Green |
| 14  | Information                 | 930px | auto   | _                    |
| 14a | Text                        | -     | -      | Grazing Season Green |