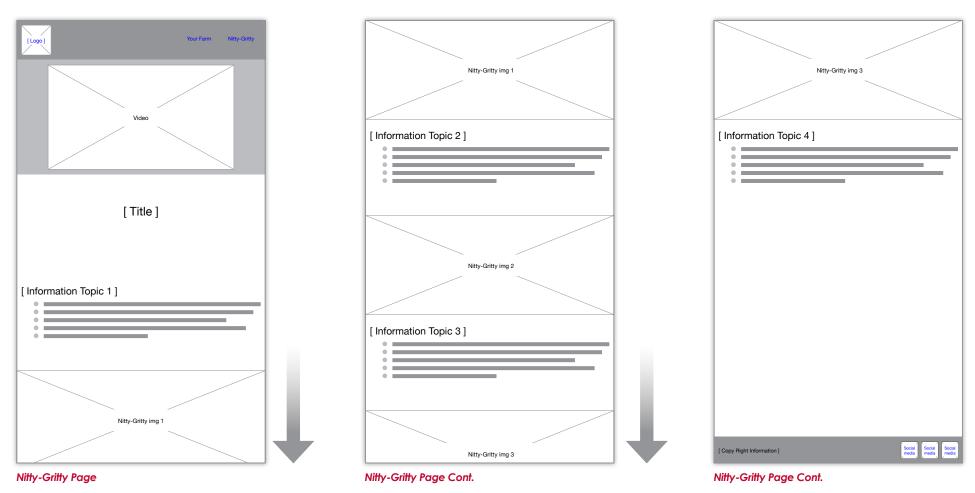

- When the users comes to the Nitty-Gritty page they can watch a video on sustainable farming vs. industrial farming
- The user can scroll to read more information on sustainable farming and similar movements and practices

• The user can continue to read and scroll down for more information

Nitty-Gritty Cont.

|                                 | Nitty-Gritty img 3<br>100% X 300px |                                                                                    |
|---------------------------------|------------------------------------|------------------------------------------------------------------------------------|
|                                 |                                    |                                                                                    |
| [Information Topic 4]           |                                    | [ Information div<br>930px X aut                                                   |
| [Information p]<br>550px X auto |                                    |                                                                                    |
|                                 |                                    |                                                                                    |
|                                 |                                    |                                                                                    |
|                                 |                                    |                                                                                    |
|                                 |                                    |                                                                                    |
|                                 |                                    |                                                                                    |
|                                 |                                    |                                                                                    |
| [Copy Right Information ]       | [ Footer bar ]<br>100% X 80px      | [Social media icons]<br>52px X 52px<br>media<br>Social<br>media<br>Social<br>media |

• From here the user can either share Grazing Season on social media or scroll back to the top of the page and use the links to other pages of the site

Nitty-Gritty Cont.